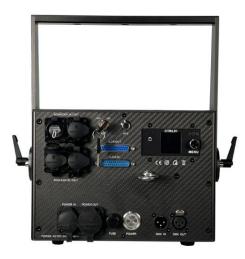

## Interfaces & Controls

Control: ILDA, Auto, SD-Card, DMX in / Out

Optional FB4 ready

Safety: Key Switch, Scan-Fail-Safe Switch, Interlocks, E-Stop

Scan Image Invert: Invert – X, Invert – Y Color adjustment: Intensity R, G, B (0-100%)

Mains: Neutrik PowerCON®

### Electric

Operating Voltage: AC 110V-240V 50-60Hz

Power Consumption: 300W Max