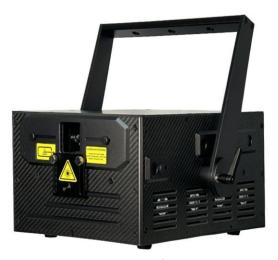

# STINGER PRO RGB30,000 (Total Power 34600mW) 20W and 25W available

This Full-color, high powered, 34-watt laser projector is a great solution for large indoor and large outdoor laser light shows and displays. Its compact lightweight size, low power consumption and powerful output have made it a perfect choice for mobile show applications as well as permanent installations! Improved optics, Digital driver for precise color control, scan fail safety switch, ILDA to RJ45 connection for daisy chaining, built in controller for input, playback, size, color and more.

What's New! Carbon Fiber light weight enclosure.

### **Physical**

L \* W \* H: 373mm \* 256mm \* 189mm

Weight: 12.80kg IP grade: IP56

Stinger Lasers <a href="www.stingerlasers.com">www.stingerlasers.com</a> 1-(212)629-7109 info@laserencore.com

Laser Light Show System Sales, Rentals, Installations - Nationwide / Worldwide