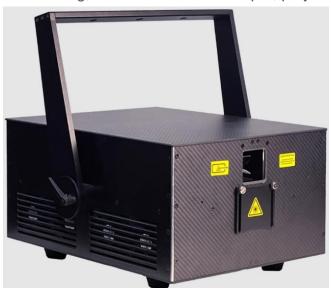

What's New! Carbon Fiber light weight outdoor weatherproof enclosure.

## **Physical**

L \* W \* H: 405mm \* 354mm \* 210mm

Weight: 24.50kg IP grade: IP65

Stinger Lasers <a href="www.stingerlasers.com">www.stingerlasers.com</a>
1-(212)629-7109 info@laserencore.com