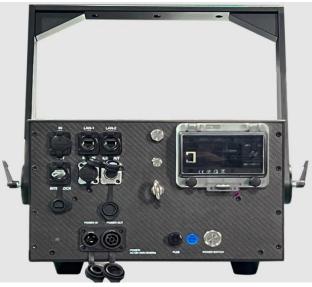

## Interfaces & Controls

Control: ILDA, Auto, SD-Card, DMX in / Out

Optional FB4 ready

Safety: Key Switch, Scan-Fail-Safe Switch, Interlocks, E-Stop

Scan Image Invert: Invert – X, Invert – Y Color adjustment: Intensity R, G, B (0-100%)

Mains: Neutrik PowerCON®