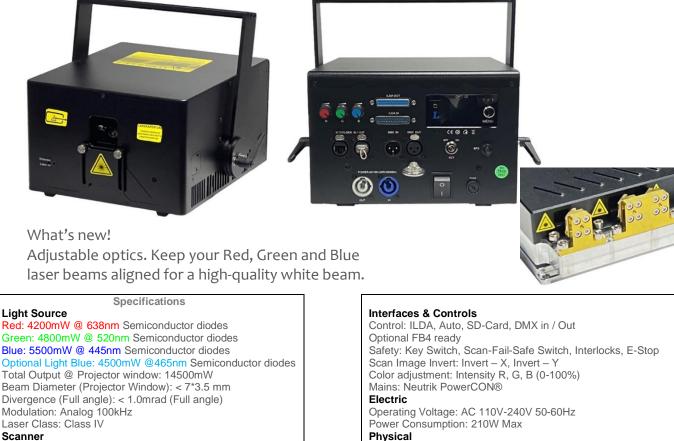

## STINGER PRO RGB14,000 (Total Power 14,500mW) 10W available

This Full-color, high powered, 14-watt laser projector is a great solution for large indoor to small outdoor laser light shows and displays. Its compact lightweight size, low power consumption and powerful output have made it a perfect choice for mobile show applications as well as permanent installations! Improved optics, Digital driver for precise color control, scan fail safety switch, ILDA to RJ45 connection for daisy chaining, built in controller for input, playback, size, color and more.

Galvo: 40K @8° Scan Angle: 30° Max Thermal Control Cooling: TEC Peltier Elements

Ventilation: 70mm Low noise fan \* 3

Physical

L \* W \* H: 313mm \* 237mm \* 153mm Weight: 9.80kg IP grade: IP54

Stinger Lasers www.stingerlasers.com 1-(651)633-8000 info@laserencore.com Laser Light Show System Sales, Rentals, Installations - Nationwide / Worldwide