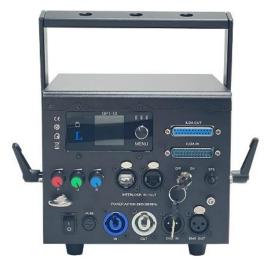

## Interfaces & Controls

Control: ILDA, Auto, SD-Card, DMX in / Out Optional FB4 ready Safety: Key Switch, Scan-Fail-Safe Switch, Interlocks, E-Stop Scan Image Invert: Invert – X, Invert – Y Color adjustment: Intensity R, G, B (0-100%) Mains: Neutrik PowerCON® **Electric** Operating Voltage: AC 110V-240V 50-60Hz Power Consumption: 90W Max **Physical** L \* W \* H: 254mm \* 177mm \* 145mm Weight: 4.8Kg IP grade: IP54