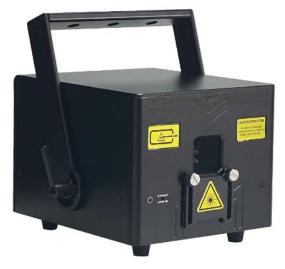

## STINGER CLUB RGB3,000 (Total Power 4100mW) 6W and 8W available

This Full-color, high powered, 4-watt laser projector is a great solution for small to medium-scale laser light shows and displays. Its compact lightweight size, low power consumption and powerful output have made it a perfect choice for mobile show applications as well as permanent installations! Improved optics, Digital driver for precise color control, scan fail safety switch, ILDA to RJ45 connection for daisy chaining, built in controller for input, playback, size, color and more.

What's New! One of the most compact laser systems in the industry for its power rating.

## Interfaces & Controls

Control: ILDA, Auto, SD-Card, DMX in / Out Optional FB4 ready Safety: Key Switch, Scan-Fail-Safe Switch, Interlocks, E-Stop Scan Image Invert: Invert – X, Invert – Y Color adjustment: Intensity R, G, B (0-100%) Mains: Neutrik PowerCON® **Electric** Operating Voltage: AC 110V-240V 50-60Hz Power Consumption: 90W Max **Physical** L \* W \* H: 254mm \* 177mm \* 145mm Weight: 4.8Kg IP grade: IP54