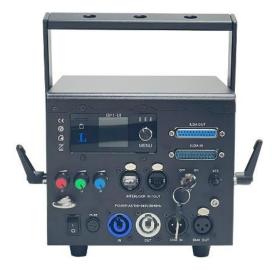

## Interfaces & Controls

Control: ILDA, Auto, SD-Card, DMX in / Out Optional FB4 ready Safety: Key Switch, Scan-Fail-Safe Switch, Interlocks, E-Stop Scan Image Invert: Invert – X, Invert – Y Color adjustment: Intensity R, G, B (0-100%) Mains: Neutrik PowerCON® **Electric** Operating Voltage: AC 110V-240V 50-60Hz Power Consumption: 90W Max **Physical** L \* W \* H: 254mm \* 177mm \* 145mm Weight: 4.8Kg IP grade: IP54