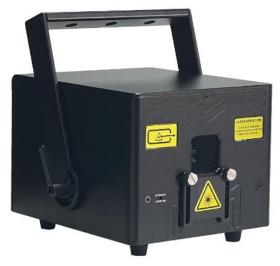

## STINGER CLUB RGB6,000 (Total Power 6200mW) 3W and 8W available

This Full-color, high powered, 6-watt laser projector is a great solution for small to medium-scale laser light shows and displays. Its compact lightweight size, low power consumption and powerful output have made it a perfect choice for mobile show applications as well as permanent installations! Improved optics, Digital driver for precise color control, scan fail safety switch, ILDA to RJ45 connection for daisy chaining, built in controller for input, playback, size, color and more.

What's New! One of the most compact laser systems in the industry for its power rating.