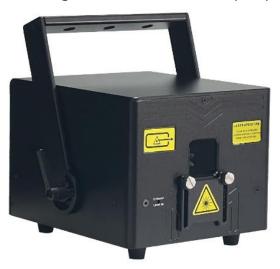

# STINGER CLUB RGB8,000 (Total Power 8,500mW) 3W and 6W available

This Full-color, high powered, 8.5-watt laser projector is a great solution for small to medium-scale laser light shows and displays. Its compact lightweight size, low power consumption and powerful output have made it a perfect choice for mobile show applications as well as permanent installations! Improved optics, Digital driver for precise color control, scan fail safety switch, ILDA to RJ45 connection for daisy chaining, built in controller for input, playback, size, color and more.

### **Physical**

L \* W \* H: 254mm \* 177mm \* 145mm

Weight: 4.8Kg IP grade: IP54

Stinger Lasers <a href="www.stingerlasers.com">www.stingerlasers.com</a> 1-(212)629-7109 info@laserencore.com