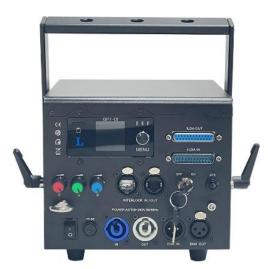

# Interfaces & Controls

Control: ILDA, Auto, SD-Card, DMX in / Out Optional FB4 ready

Safety: Key Switch, Scan-Fail-Safe Switch, Interlocks, E-Stop

Scan Image Invert: Invert – X, Invert – Y Color adjustment: Intensity R, G, B (0-100%)

Mains: Neutrik PowerCON®

#### Electric

Operating Voltage: AC 110V-240V 50-60Hz

Power Consumption: 90W Max